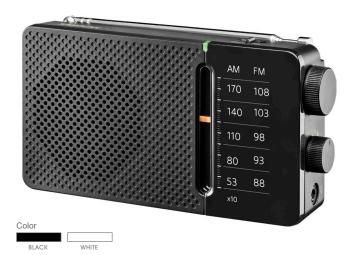

With the Pocket 110's excellent sound and reception and its built-in speaker, you will be able to enjoy every day trip, journey, and adventure without ever missing your favorite radio station again.

• EAN-code: 47.11317.99592.2 ( BLACK )

• EAN-code: 47.11317.99599.1 ( WHITE )

DATA:

Dim. Unit: 78 x 38 x 148 mm ( WxDxH )

Net / Gross weight of single device : 0.16 / 0.195 ( kg ) Net / Gross weight of packaging : 4.1 / 4.4 ( kg )

Container quantity: 20' ft: 36000 ( pcs ) 40' ft: 76800 ( pcs )