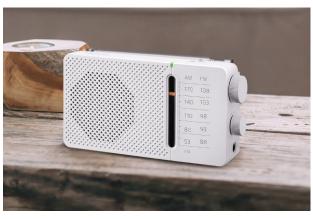

## **Main Features**

- · AM / FM Pocket Radio
- DSP Tuner with Rotary Tuning Knob
- Tuning LED Indicator with Dial Scale
- Excellent Reception with Telescopic FM Antenna and Built-in AM Antenna
- Mono Headphone Output
- Operates on 2 AA Batteries (not included)

The Pocket 110 is a hand-held radio that is modest in size, but bold in sound with the strength to pull in all those distant AM/FM stations. The new horizontal design from its top-selling predecessor still makes it the perfect travel companion, but also sits perfectly on any flat surface. With the built-in speaker, you have the option for headphone-free listening or simply plug in your earbuds for a more private listening experience.