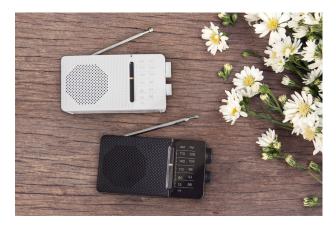

The Pocket 110 is a hand-held radio that is modest in size, but bold in sound with the strength to pull in all those distant AM/FM stations. The new horizontal design from its top-selling predecessor still makes it the perfect travel companion, but also sits perfectly on any flat surface. With the built-in speaker, you have the option for headphone-free listening or simply plug in your earbuds for a more private listening experience.

With the Pocket 110's excellent sound and reception and its built-in speaker, you will be able to enjoy every day trip, journey, and adventure without ever missing your favorite radio station again.

• EAN-code: 47.11317.99592.2 ( BLACK )